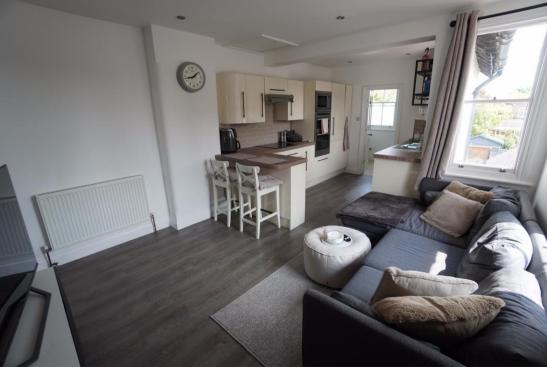

A beautifully presented first floor apartment in a character property to the East of High Wycombe. Positioned in a sought after location offering convenient access to the town centre and train station the accommodation briefly comprises; private entrance, entrance hall with stairs to first floor, open-plan living area to a modern fitted kitchen, double bedroom, well appointed bathroom suite, gas radiator heating, original sash windows. The property also benefits from an enclosed private garden and detached garage. An internal viewing is highly recommended.