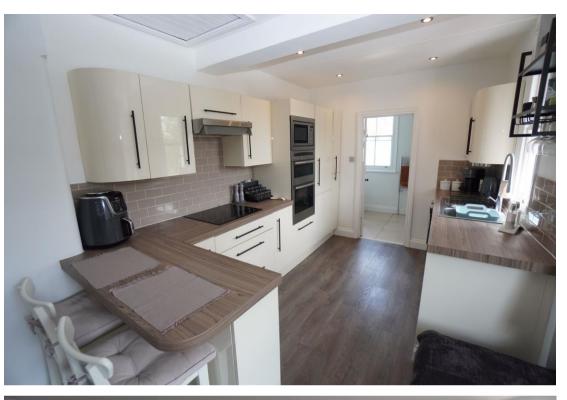

A beautifully presented first floor apartment in a character property to the East of High Wycombe. Positioned in a sought after location offering convenient access to the town centre and train station the accommodation briefly comprises; private entrance, entrance hall with stairs to first floor, open-plan living area to a modern fitted kitchen, double bedroom, well appointed bathroom suite, gas radiator heating, original sash windows. The property also benefits from an enclosed private garden and detached garage. An internal viewing is highly recommended.