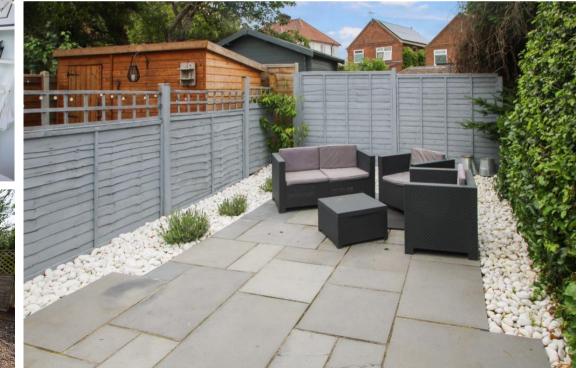

# A beautifully presented one bedroom first floor apartment with garage and private garden.

| Delightful First Floor Apartment | Character Property | Entrance Hall with Stairs to First Floor | Pleasant Lounge Opening to a Modern Fitted Kitchen | Double Bedroom with Wardrobes | Modern Bathroom Suite | Gas Central Heating | Original Sash Windows | Garage and Parking | Enclosed Private Garden | Viewing Essential |

A beautifully presented first floor apartment in a character property to the East of High Wycombe. Positioned in a sought after location offering convenient access to the town centre and train station the accommodation briefly comprises; private entrance, entrance hall with stairs to first floor, open-plan living area to a modern fitted kitchen, double bedroom, well appointed bathroom suite, gas radiator heating, original sash windows. The property also benefits from an enclosed private garden and detached garage. An internal viewing is highly recommended.